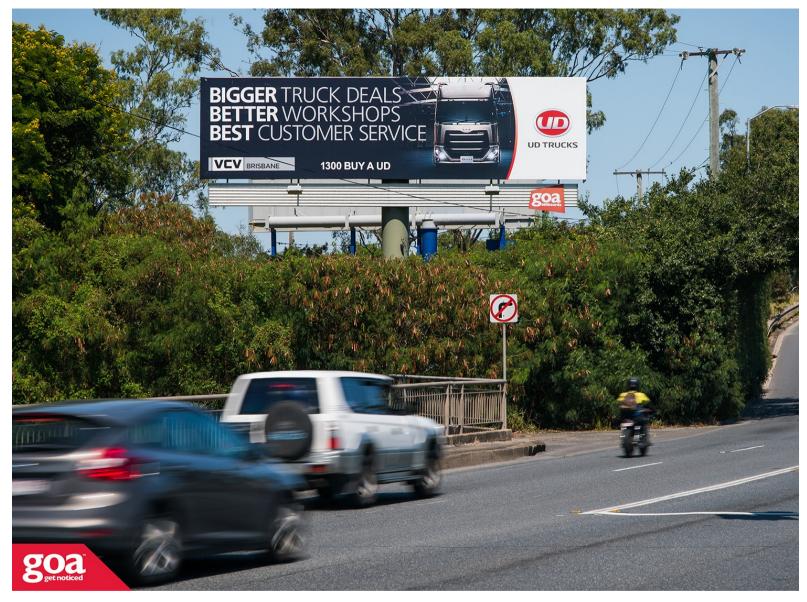

This CLASSIC SUPERSITE is located in the heart of a major industrial region and is visible to traffic travelling west along Boundary Road towards Beaudesert Road. Boundary Road is a major arterial connection road running east-west a between Mains Road and Beaudesert Road (Mt Lindesay Highway). This billboard is located in an area predominantly known as a warehouse and industrial sector and is consequently a route for heavy vehicle traffic. This billboard offers an opportunity to have an ALWAYS ON message in a high traffic area ensuring maximum exposure for your brand.

**Restrictions:** Pocket Edge Skins only. No advertising of political or religious content. Tower access required.

Boundary Rd, Coopers Plains -Outbound 4108 0001

**Brisbane South** 

12.66m x 3.35m

Illuminated